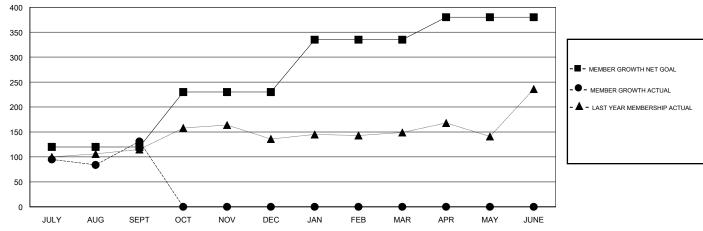

## GOALS AND ACTUAL MEMBERS CUMULATIVE

| DROPPED CLUBS: 2  DROPPED MEMBERS |          | 25 CLUBS OF 77 ADDED 1 OR MORE<br>NEW MEMBERS | GENDER DISTRIBUTION  MALE 2,227 (71.38%)  FEMALE 893 (28.62%)  Women Percentage Fiscal Year Goal: 30% |       |
|-----------------------------------|----------|-----------------------------------------------|-------------------------------------------------------------------------------------------------------|-------|
| DECEASED                          | 2        | CLICK HERE FOR CUMULATIVE                     | TOTAL FAMILY UNIT MEMBERS                                                                             | 1,527 |
| CLUB CANCELLED OTHER              | 23<br>37 | MEMBERSHIP DATA                               | FAMILY MEMBERS PAYING HALF                                                                            | 829   |
| TOTAL                             | 62       |                                               | 5025                                                                                                  |       |

## LOCATION INDIA

**GMT CA** 

| Clubs                 |               |           |               | Members               |                           |                         |                                                    |
|-----------------------|---------------|-----------|---------------|-----------------------|---------------------------|-------------------------|----------------------------------------------------|
| RESULTS FOR 2018-2019 |               |           |               | RESULTS FOR 2018-2019 |                           |                         |                                                    |
| QUARTER               | NEW CLUB GOAL | NEW CLUBS | DROPPED CLUBS | QUARTER               | MEMBER GROWTH NET<br>GOAL | MEMBER GROWTH<br>ACTUAL | DROPPED<br>MEMBERS ACTUAL<br>(including transfers) |
| JULY/AUG/SEPT         | 2             | 4         | 2             | JULY/AUG/SEPT         | 120                       | 214                     | 62                                                 |
| OCT/NOV/DEC           | 2             | 0         | 0             | OCT/NOV/DEC           | 110                       | 0                       | 0                                                  |
| JAN/FEB/MAR           | 1             | 0         | 0             | JAN/FEB/MAR           | 105                       | 0                       | 0                                                  |
| APR/MAY/JUNE          | 1             | 0         | 0             | APR/MAY/JUNE          | 45                        | 0                       | 0                                                  |