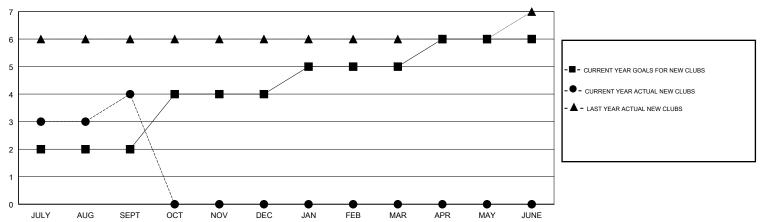

#### GOALS AND ACTUAL NEW CLUBS CUMULATIVE

## LOCATION INDIA

**GMT CA** 

| Clubs                 |               |           |               | Members               |                           |                         |                                                    |
|-----------------------|---------------|-----------|---------------|-----------------------|---------------------------|-------------------------|----------------------------------------------------|
| RESULTS FOR 2018-2019 |               |           |               | RESULTS FOR 2018-2019 |                           |                         |                                                    |
| QUARTER               | NEW CLUB GOAL | NEW CLUBS | DROPPED CLUBS | QUARTER               | MEMBER GROWTH NET<br>GOAL | MEMBER GROWTH<br>ACTUAL | DROPPED<br>MEMBERS ACTUAL<br>(including transfers) |
| JULY/AUG/SEPT         | 2             | 4         | 2             | JULY/AUG/SEPT         | 120                       | 214                     | 62                                                 |
| OCT/NOV/DEC           | 2             | 0         | 0             | OCT/NOV/DEC           | 110                       | 0                       | 0                                                  |
| JAN/FEB/MAR           | 1             | 0         | 0             | JAN/FEB/MAR           | 105                       | 0                       | 0                                                  |
| APR/MAY/JUNE          | 1             | 0         | 0             | APR/MAY/JUNE          | 45                        | 0                       | 0                                                  |